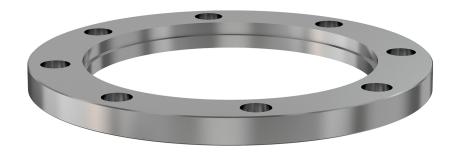

# **ASA rotatable flange** 16" OD X 10" ID rotatable ASA flange kit

Part number: ASA-16-1000R

## ASA rotatable flange 16" OD X 10" ID rotatable ASA flange kit

- One each flat and grooved flange is needed to complete a connection
- All products are available with both genders or a combination
- Contact us at 800-824-4166 if you can't find exactly what you need

Similar Image

| Dimensions (in inches) |        |
|------------------------|--------|
| Dim A                  | 16.0"  |
| Dim B                  | 0.750" |
| Dim C                  | 3.88"  |
| Dim D                  | 10.0"  |
| Dim E                  | 0.375" |
| Dim F                  | 14.3"  |
| Dim G                  | 0.812" |

#### ASA-16-1000R

| Parameters         | Specifications                     |
|--------------------|------------------------------------|
| Flange Size        | DN 10 (16" OD)                     |
| Туре               | Rotatable                          |
| Gender             | Flat                               |
| Material           | 304 stainless                      |
| Bore               | 3.88"                              |
| Thickness          | 0.750"                             |
| Bolt Circle        | 14.3"                              |
| Bolt Hole Diameter | 0.812"                             |
| # Bolt Holes       | 12                                 |
| Vacuum Range       | 1 · 10 <sup>-8</sup> mbar to 1 bar |
| Temperature Range  | -20 °C to 150 °C                   |
| Weight             | 40 lbs                             |