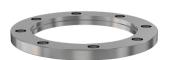

# **ASA rotatable flange** 16" OD X 10" ID rotatable ASA flange kit

Part number: ASA-16-1000R

## ASA rotatable flange 16" OD X 10" ID rotatable ASA flange kit

- One each flat and grooved flange is needed to complete a connection
- All products are available with both genders or a combination
- Contact us at 800-824-4166 if you can't find exactly what you need

Similar Image

| Dimensions (in inches) |        |
|------------------------|--------|
| Dim A                  | 16.0"  |
| Dim B                  | 0.750" |
| Dim C                  | 3.88"  |
| Dim D                  | 10.0"  |
| Dim E                  | 0.375" |
| Dim F                  | 14.3"  |
| Dim G                  | 0.812" |

#### ASA-16-1000R

| Parameters         | Specifications                     |
|--------------------|------------------------------------|
| Flange Size        | DN 10 (16" OD)                     |
| Туре               | Rotatable                          |
| Gender             | Flat                               |
| Material           | 304 stainless                      |
| Bore               | 3.88"                              |
| Thickness          | 0.750"                             |
| Bolt Circle        | 14.3"                              |
| Bolt Hole Diameter | 0.812"                             |
| # Bolt Holes       | 12                                 |
| Vacuum Range       | 1 · 10 <sup>-8</sup> mbar to 1 bar |
| Temperature Range  | -20 °C to 150 °C                   |
| Weight             | 40 lbs                             |