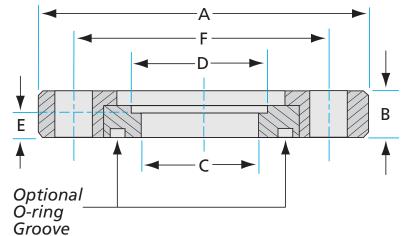

Similar Image

| Dimensions (in inches) |        |
|------------------------|--------|
| Dim A                  | 16.0"  |
| Dim B                  | 0.750" |
| Dim C                  | 3.88"  |
| Dim D                  | 10.0"  |
| Dim E                  | 0.375" |
| Dim F                  | 14.3"  |
| Dim G                  | 0.812" |

#### ASA-16-1000R

| Parameters         | Specifications                     |
|--------------------|------------------------------------|
| Flange Size        | DN 10 (16" OD)                     |
| Туре               | Rotatable                          |
| Gender             | Flat                               |
| Material           | 304 stainless                      |
| Bore               | 3.88"                              |
| Thickness          | 0.750"                             |
| Bolt Circle        | 14.3"                              |
| Bolt Hole Diameter | 0.812"                             |
| # Bolt Holes       | 12                                 |
| Vacuum Range       | 1 · 10 <sup>-8</sup> mbar to 1 bar |
| Temperature Range  | -20 °C to 150 °C                   |
| Weight             | 40 lbs                             |